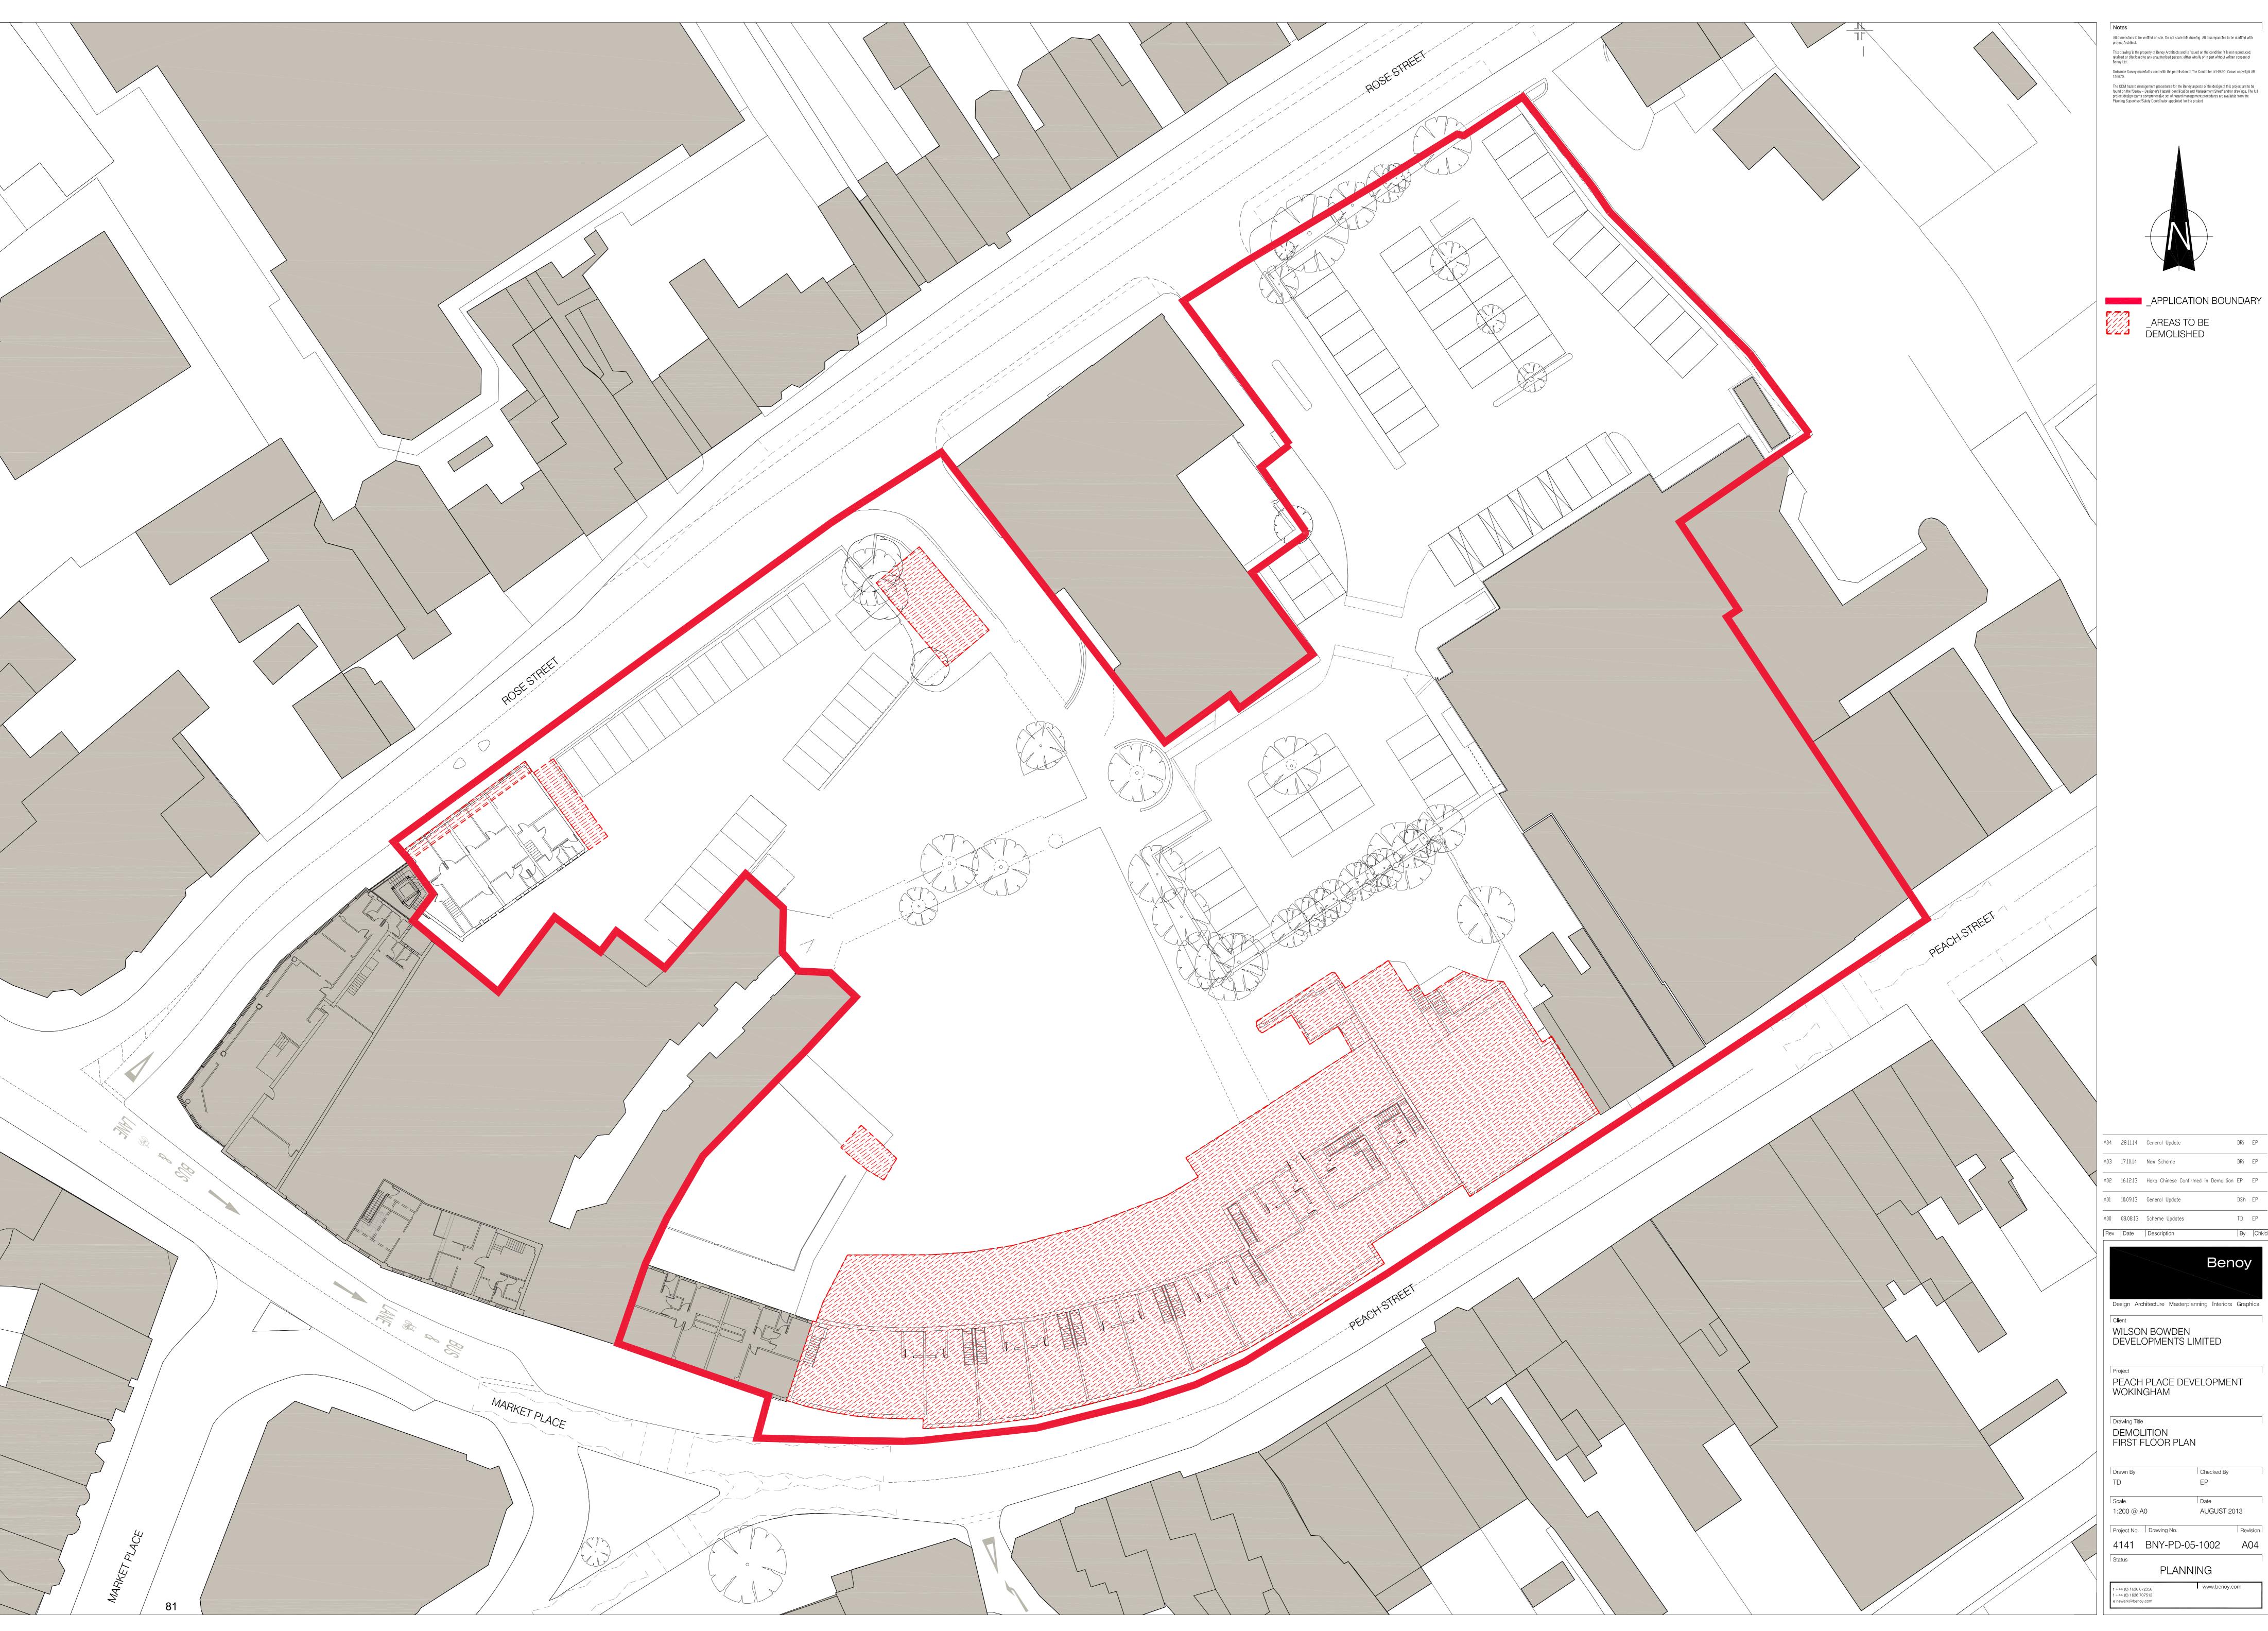

All dimensions to be verified on site. Do not scale this drawing. All discrepancies to be clarified with project Architect. This drawing is the property of Benoy Architects and is issued on the condition it is not reproduced, retained or disclosed to any unauthorised person, either wholly or in part without written consent of Benoy Ltd. Ordnance Survey material is used with the permission of The Controller of HMSO, Crown copyright AR 159670. The CDM hazard management procedures for the Benoy aspects of the design of this project are to be found on the "Benoy - Designer's Hazard Identification and Management Sheet" and/or drawings. The full project design teams comprehensive set of hazard management procedures are available from the Planning Supervisor/Salety Coordinator appointed for the